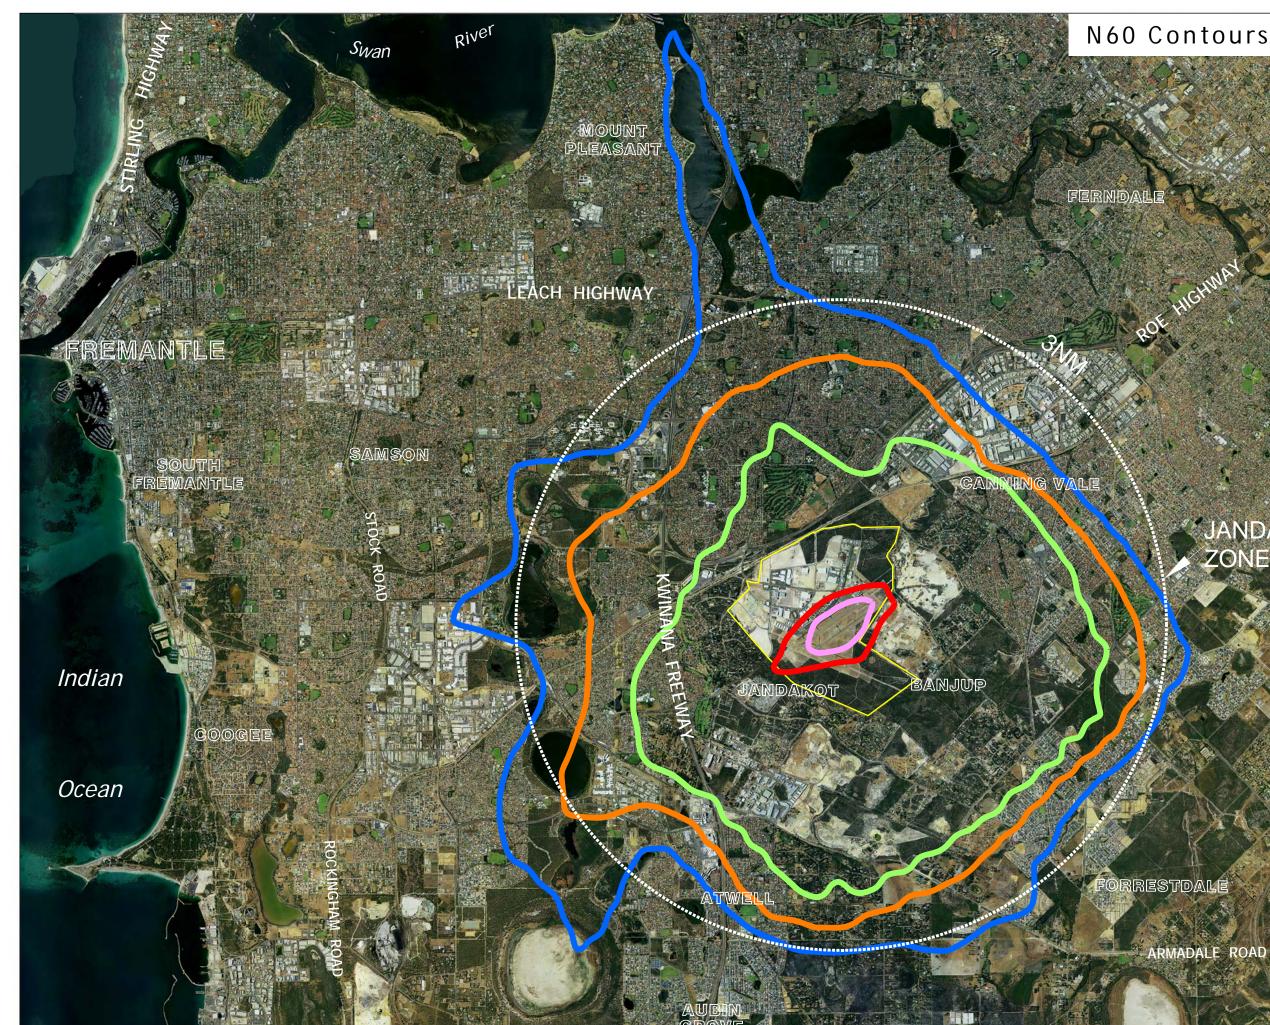

## N60 Contours (Ultimate Capacity)

## JANDAKOT CONTROL ZONE BOUNDARY

| N                                                      |                |       |
|--------------------------------------------------------|----------------|-------|
| 500m 0                                                 |                | 3000m |
| 0                                                      | 0.75NM         | 1.5NM |
| LEGEN                                                  | ID             |       |
|                                                        | Airport Bounda | iry   |
| N60 Contours                                           |                |       |
|                                                        | 20 Events      |       |
| 50 Events                                              |                |       |
| 100 Events                                             |                |       |
|                                                        | 500 Events     |       |
|                                                        | 700+ Events    |       |
| Daily average number of noise events above 60 decibels |                |       |
| Source: Jandakot Airport Holdings Pty Ltd              |                |       |

Δ

The contents and areas of this plan are approximate and subject to survey and are current to the date indicated. All consultants and persons wishing to utilise this data should satisfy themselves of this plans accuracy and currency.